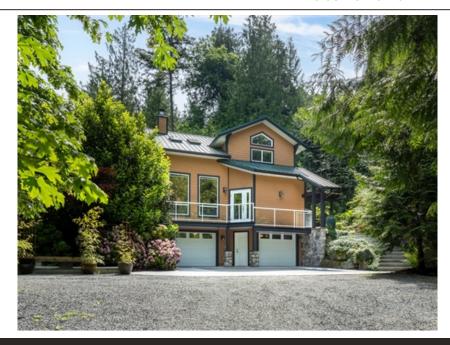

## 7493 Westholme Rd, Duncan, BC VOR 3CO

» Beds: 5 | Baths: 3 Full, 1 Half

» MLS #: 969323

» Single Family | 3,674 ft<sup>2</sup> | Lot: 4.97 acres

» Private and Fully Fence w/ Power Gate

» Park Like Setting w/ Winding Trails Throughout

## \$ 2,225,000

Live immersed in nature on nearly 5 private acres—crisscrossed with meandering trails and set just minutes from the new regional hospital. The 3-bedroom main home blends striking architecture with natural beauty, featuring vaulted ceilings, oversized windows, and an effortless indoor-outdoor flow. Landscaped gardens, a tranquil pond, waterfall, spacious patios, and a timber-framed greenhouse create a serene, park-like setting. A powered iron gate and full fencing ensure privacy and peace of mind. The beautifully finished accessory building—with vaulted ceilings, large windows, a Rumford fireplace, and its own courtyard—offers rare flexibility: perfect for a home-based business, artist studio, BnB, vacation rental, craft distillery, mortgage helper, or multi-generational living. This is more than a home—it's a private retreat designed for those who want to live, create, and thrive—surrounded by nature, not neighbours. A truly special opportunity that rarely comes to market.